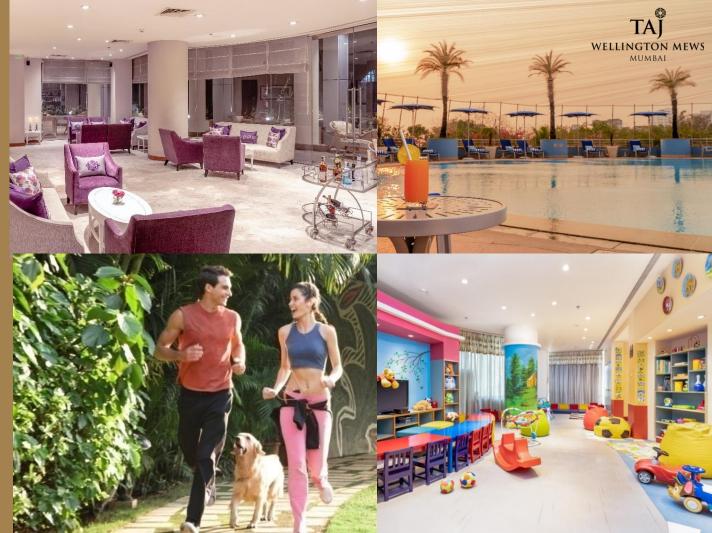

#### FEATURES

•Wide range of treatments

- Stunning heated rooftop swimming pool
- •Sauna, steam, chill pool, Jacuzzi
- •Certified Aerobics, Yoga, Martial Arts & Gym Trainers.

•Open air Jacuzzi

•Asia Spa award- Best Day Spa

### FITNESS CENTRE

Being away from home need not mean being away from your health and fitness routine. Taj Wellington Mews – Mumbai offers a state-ofthe-art gymnasium so that guests may stay invigorated and refreshed whenever their schedule permit.

Personal trainers assist guests in developing an individual training programme designed around the latest Gym equipment's from Precor.

Newly renovated, the glassenclosed gymnasium overlooks expansive gardens and a stunning rooftop swimming pool.

## OTHER FACILITIES

- Home cooked food
- Lounge & dining / party room for 16 people (only for residents)
- Satellite channels
- Monthly recreational sessions like book reading
- CSR activities
- Sightseeing tours
- Montessori trained crèche manager
- Jogging / walking track
- Swimming pool
- Pet friendly services
- Children's play area