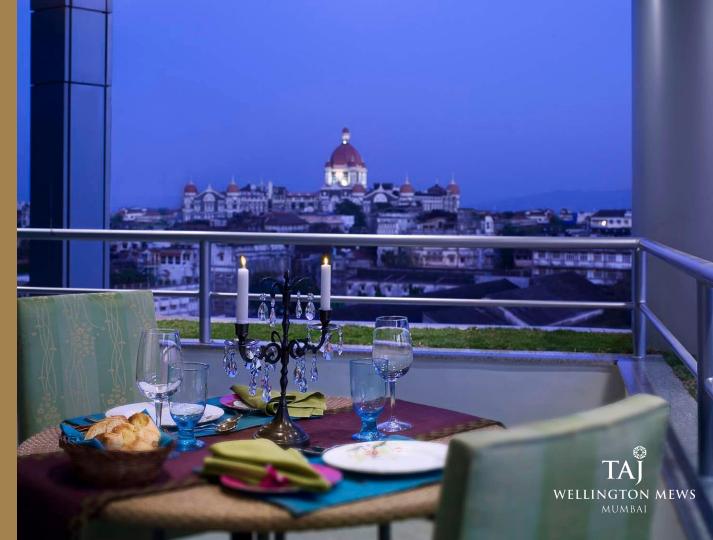

## RESTAURANTS AND BARS

Choice of beverages, cocktails, spirits and snacks provide a refreshing break at the end of the day.

•Delicatessen: Mews Café serves breakfast, snacks, salads, pizzas, pastas and light Indian meals along with restaurant pop-ups from across the repertoire of IHCL Mumbai restaurants.

•The mini mart stocks a range of everyday items that residents may require.

•The trendy Lounge Bar is a great place to relax in the evenings.