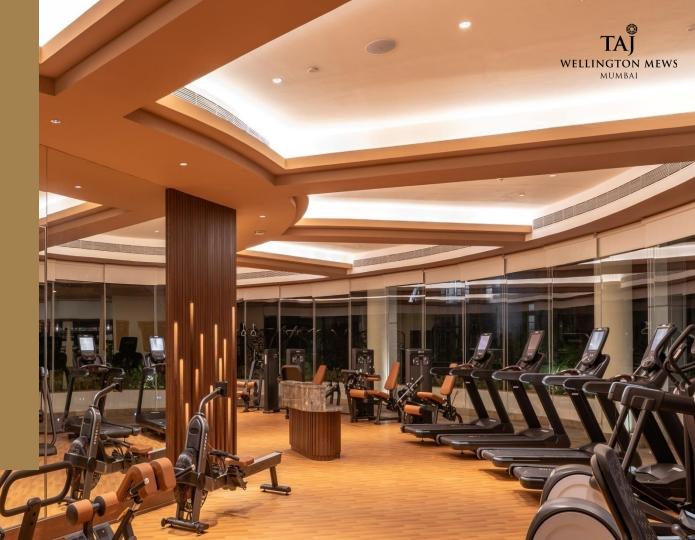

### FITNESS CENTRE

Being away from home need not mean being away from your health and fitness routine. Taj Wellington Mews – Mumbai offers a state-ofthe-art gymnasium so that guests may stay invigorated and refreshed whenever their schedule permit.

Personal trainers assist guests in developing an individual training programme designed around the latest Gym equipment's from Precor.

Newly renovated, the glassenclosed gymnasium overlooks expansive gardens and a stunning rooftop swimming pool.