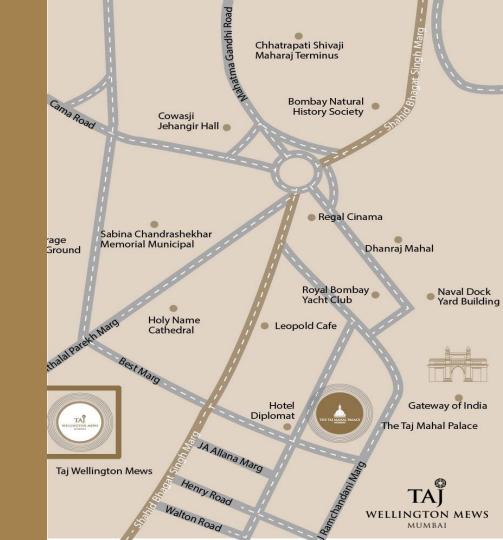

## LOCATION

VELLING

TAJ

WELLINGTON MEWS

ni Pat

vers • vers •

## AN IMPECCABLE LOCATION

Situated in the heart of South Mumbai, Taj Wellington Mews – Mumbai is:

•Minutes away from the city's prime banking, commercial, cultural and shopping centers.

•The domestic and international airport are 25 and 30 km away respectively.

•Chhatrapati Shivaji Maharaj Terminus & the Churchgate railway stations are both just 2 km away.

Stop by the National Centre for Performing Arts which is India's largest and most holistic performing arts centre and home to five modern theatres.

Enjoy its proximity to tourist spots like Gateway of India, The Taj Mahal Palace and CSMT Terminus.

& Museums in town.