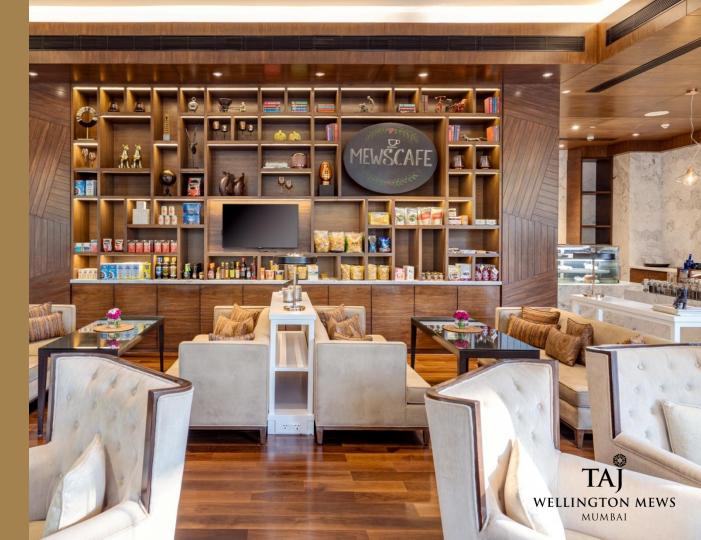

## RESTAURANTS AND BARS

Choice of beverages, cocktails, spirits and snacks provide a refreshing break at the end of the day.

•Delicatessen: Mews Café serves breakfast, snacks, salads, pizzas, pastas and light Indian meals along with restaurant pop-ups from across the repertoire of IHCL Mumbai restaurants.

•The mini mart stocks a range of everyday items that residents may require.

•The trendy Lounge Bar is a great place to relax in the evenings.