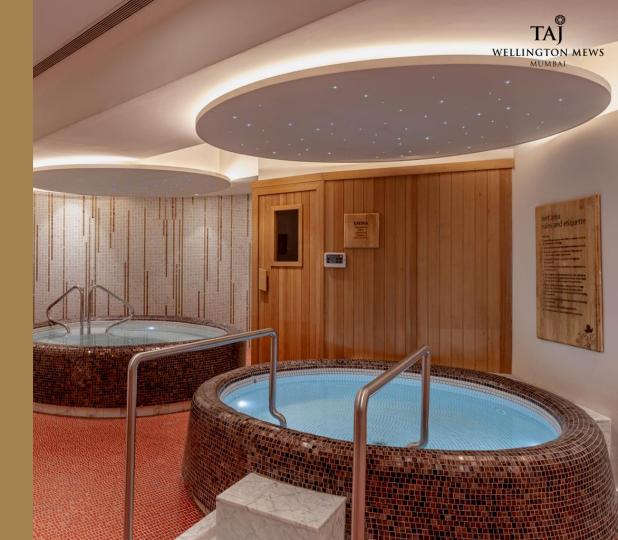

Besides separate steam room, bath and Jacuzzi areas for men and women, the spa has seven treatment rooms that offer the entire range of signature Jiva treatments.

Sangam Suite : Soak in the picturesque view of the city as you pamper yourself in an indulging spa experience with private steam, a rejuvenating Jacuzzi.

#### FEATURES

•Wide range of treatments

- Stunning heated rooftop swimming pool
- •Sauna, steam, chill pool, Jacuzzi
- •Certified Aerobics, Yoga, Martial Arts & Gym Trainers.

•Open air Jacuzzi

•Asia Spa award- Best Day Spa