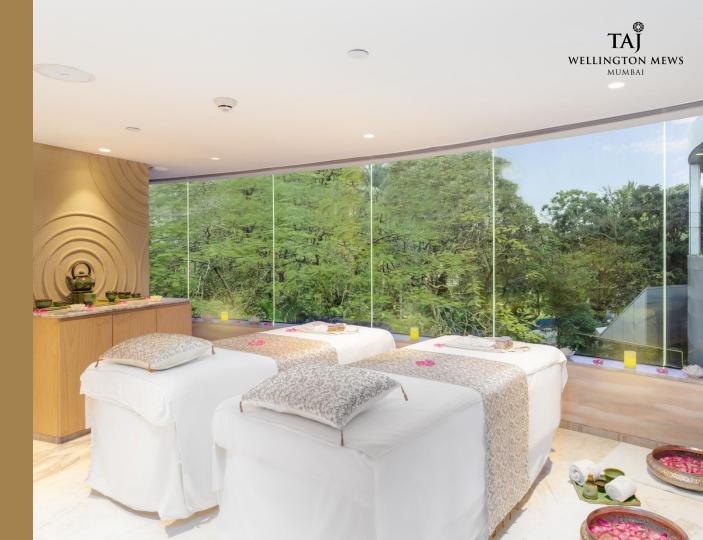

Besides separate steam room, bath and Jacuzzi areas for men and women, the spa has seven treatment rooms that offer the entire range of signature Jiva treatments.

Sangam Suite : Soak in the picturesque view of the city as you pamper yourself in an indulging spa experience with private steam, a rejuvenating Jacuzzi.

#### FEATURES

•Wide range of treatments

- Stunning heated rooftop swimming pool
- •Sauna, steam, chill pool, Jacuzzi
- •Certified Aerobics, Yoga, Martial Arts & Gym Trainers.

•Open air Jacuzzi

•Asia Spa award- Best Day Spa