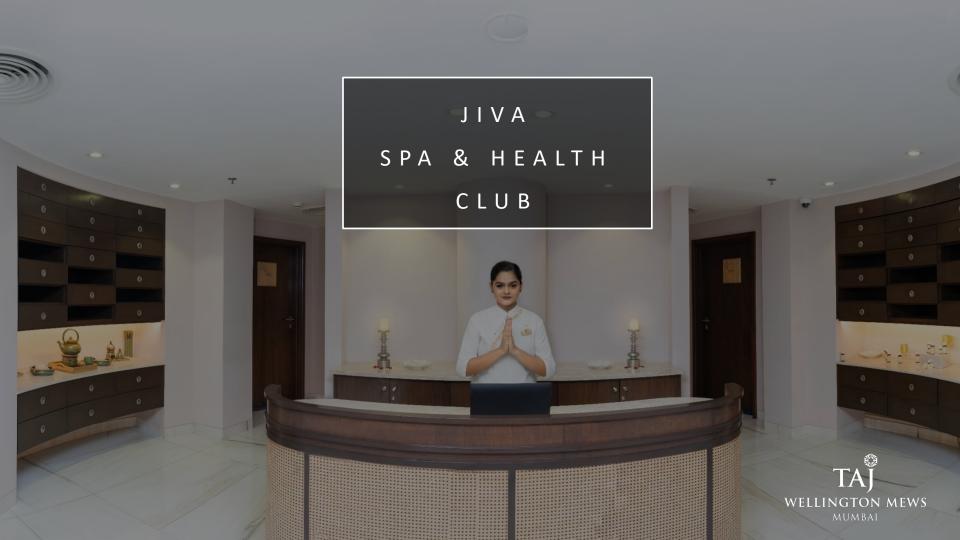

#### JIVA SPA & HEALTH CLUB -THE DESTINATION WITHIN

An independent 3-tiered tower block houses the elegant Jiva Spa and Health Club.

A welcome contrast to the city bustle, the Jiva Spa and Health Club is designed to reflect the elements of nature, situated amidst 80,000 square feet of landscaped gardens with serene water fountains and a jogging track.

#### REIGNITE YOUR LIFE FORCE

Jiva Spa and Health Club embraces a deep understanding of the mind, body and spirit: their individual needs and interdependency.

The focus of the wellness treatment offered is on maintaining physical and spiritual equilibrium to revitalize body and mind.